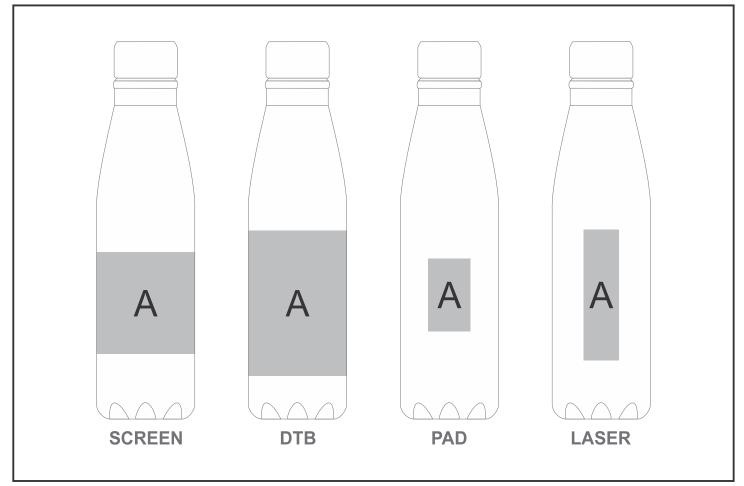

## **Branding Options:**

| Position | Branding Method (Branding Code) | No. of Colours | Dimension              |
|----------|---------------------------------|----------------|------------------------|
| A        | Screen Wrap (SW)                | 1 Colour       | 160mm wide x 70mm high |
| A        | Laser Engraving (LB)            | N/A            | 25mm wide x 90mm high  |
| A        | Pad Printing (PC)               | 4 Colours      | 30mm wide x 50mm high  |
| A        | Digital Print Drinkware (DP-C)  | Full Colour    | 100mm wide x 80mm high |
| A        | Digital Print Drinkware (DP-D)  | Full Colour    | 190mm wide x 95mm high |